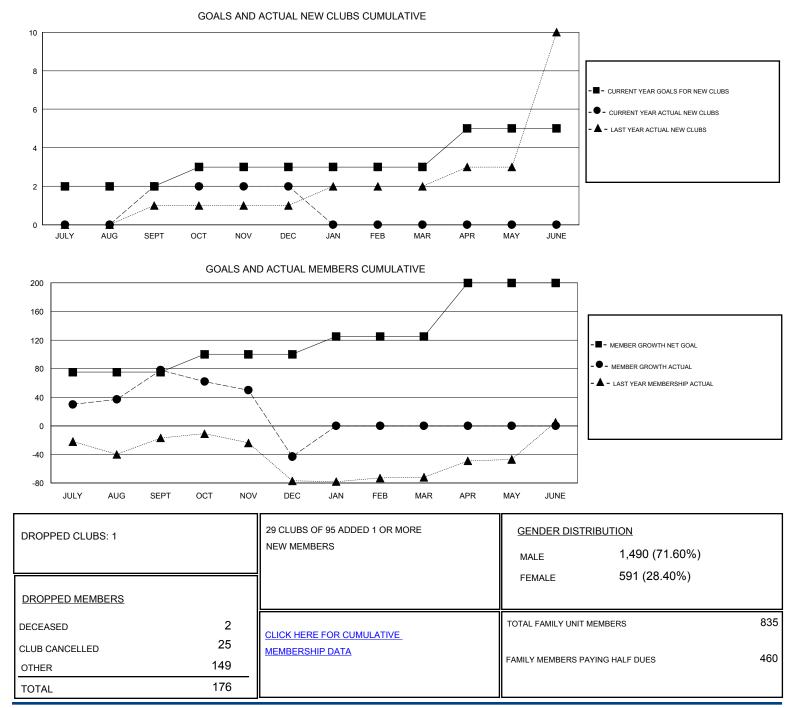

## District 321A3

Results as of: 12/31/2019

| GMT:                           | LOCATION INDIA |        |   |                                  |          |         | GMT CA   |
|--------------------------------|----------------|--------|---|----------------------------------|----------|---------|----------|
| Clubs<br>RESULTS FOR 2019-2020 |                |        |   | Members<br>RESULTS FOR 2019-2020 |          |         |          |
|                                |                |        |   |                                  |          |         |          |
| JULY/AUG/SEPT                  | 2              | 2      | 0 | JULY/AUG/SEPT                    | 75       | 125     | 44       |
| OCT/NOV/DEC<br>JAN/FEB/MAR     | 1<br>0         | 0<br>0 | 0 | OCT/NOV/DEC<br>JAN/FEB/MAR       | 25<br>25 | 20<br>0 | 132<br>0 |
| APR/MAY/JUNE                   | 2              | 0      | 0 | APR/MAY/JUNE                     | 75       | 0       | 0        |